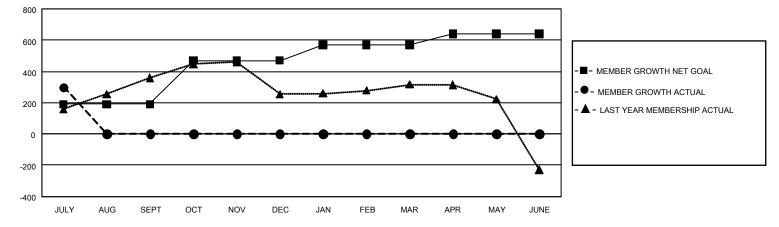

## GAT MONTHLY MEMBERSHIP PROGRESS REPORT

GMT Constitutional Area 5 - E, Group N

REPORT DOES NOT INCLUDE CLUBS IN UNDISTRICTED AREAS.

| Clubs                 |               |           |               | Members               |                           |                         |                                                    |
|-----------------------|---------------|-----------|---------------|-----------------------|---------------------------|-------------------------|----------------------------------------------------|
| RESULTS FOR 2023-2024 |               |           |               | RESULTS FOR 2023-2024 |                           |                         |                                                    |
| QUARTER               | NEW CLUB GOAL | NEW CLUBS | DROPPED CLUBS | QUARTER               | MEMBER GROWTH NET<br>GOAL | MEMBER GROWTH<br>ACTUAL | DROPPED MEMBERS<br>ACTUAL (including<br>transfers) |
| JULY/AUG/SEPT         | 12            | 1         | 0             | JULY/AUG/SEP          | т 190                     | 516                     | 196                                                |
| OCT/NOV/DEC           | 21            | 0         | 0             | OCT/NOV/DEC           | 280                       | 0                       | 0                                                  |
| JAN/FEB/MAR           | 15            | 0         | 0             | JAN/FEB/MAR           | 100                       | 0                       | 0                                                  |
| APR/MAY/JUNE          | 9             | 0         | 0             | APR/MAY/JUNE          | <u> </u>                  | 0                       | 0                                                  |