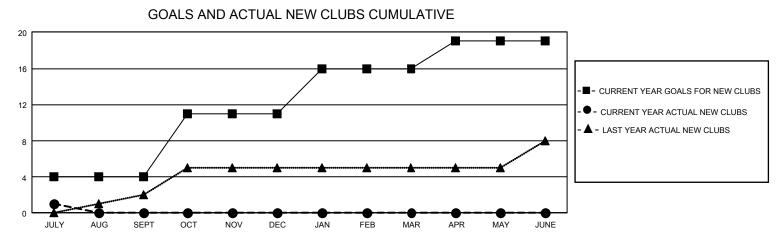

## GAT MONTHLY MEMBERSHIP PROGRESS REPORT

GMT Constitutional Area 5 - E, Group N

REPORT DOES NOT INCLUDE CLUBS IN UNDISTRICTED AREAS.

| Clubs                 |               |           |               | Members               |                           |                         |                                                    |
|-----------------------|---------------|-----------|---------------|-----------------------|---------------------------|-------------------------|----------------------------------------------------|
| RESULTS FOR 2023-2024 |               |           |               | RESULTS FOR 2023-2024 |                           |                         |                                                    |
| QUARTER               | NEW CLUB GOAL | NEW CLUBS | DROPPED CLUBS | QUARTER               | MEMBER GROWTH NET<br>GOAL | MEMBER GROWTH<br>ACTUAL | DROPPED MEMBERS<br>ACTUAL (including<br>transfers) |
| JULY/AUG/SEPT         | 12            | 1         | 0             | JULY/AUG/SEP          | т 190                     | 516                     | 196                                                |
| OCT/NOV/DEC           | 21            | 0         | 0             | OCT/NOV/DEC           | 280                       | 0                       | 0                                                  |
| JAN/FEB/MAR           | 15            | 0         | 0             | JAN/FEB/MAR           | 100                       | 0                       | 0                                                  |
| APR/MAY/JUNE          | 9             | 0         | 0             | APR/MAY/JUNE          | <u> </u>                  | 0                       | 0                                                  |